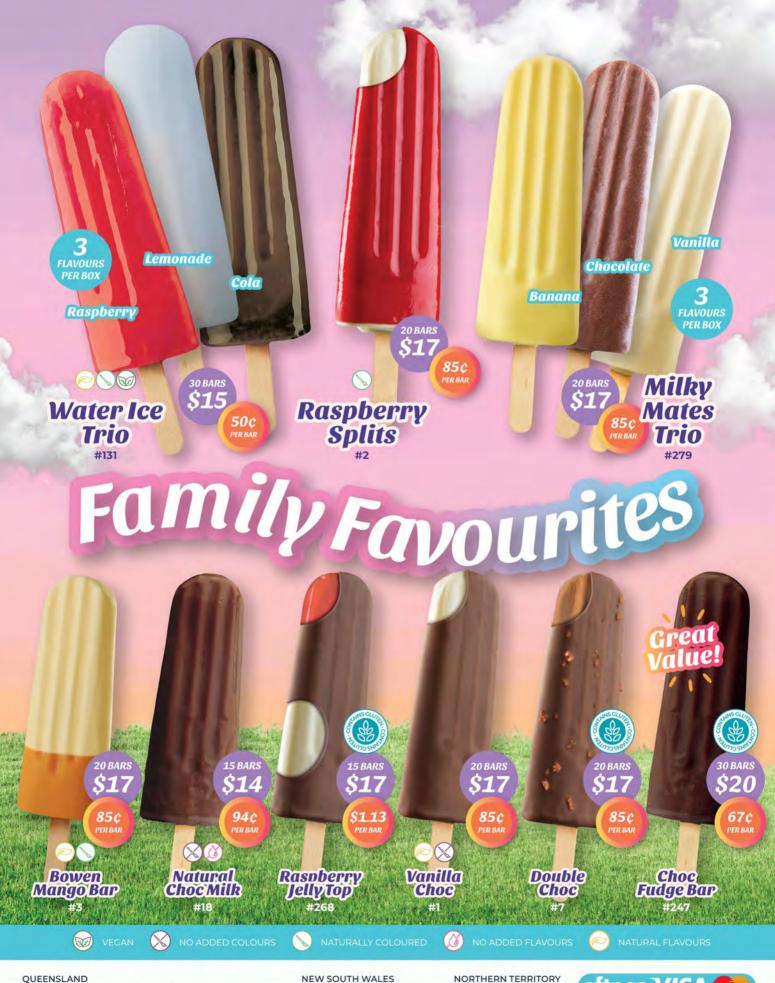

## Sydney

Beyond great tasting ice cream, Home Ice Cream offers a successful business model with low start-up costs, ongoing support, marketing and walk-in territories with predetermined routes in a proven, cyclic delivery system.