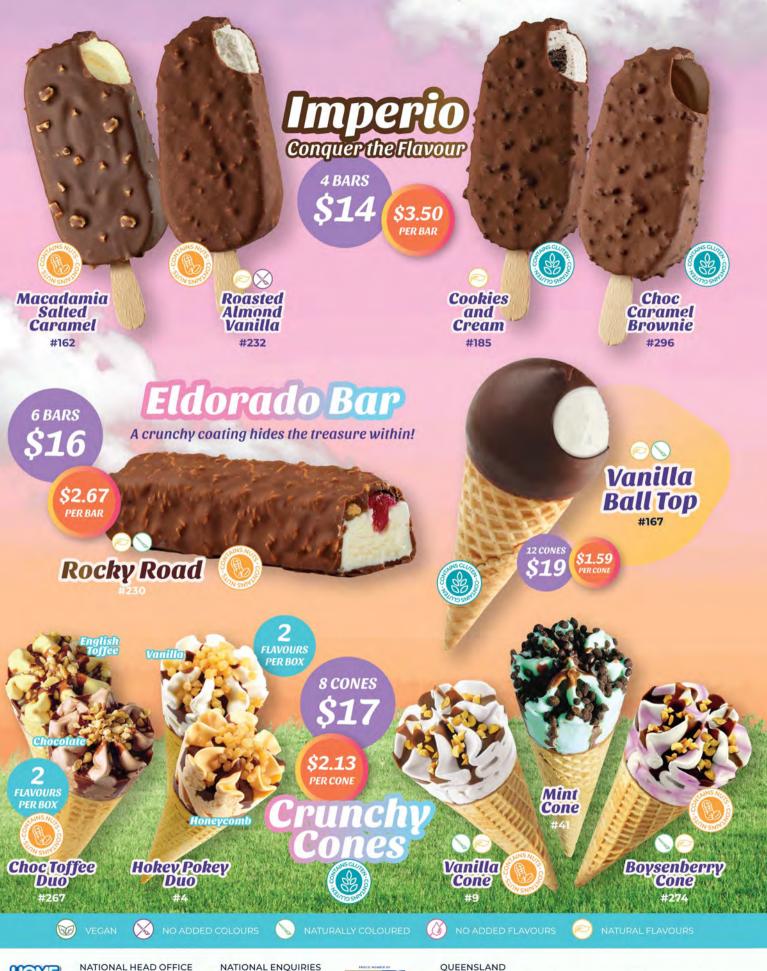

## Sydney

Beyond great tasting ice cream, Home Ice Cream offers a successful business model with low start-up costs, ongoing support, marketing and walk-in territories with predetermined routes in a proven, cyclic delivery system.